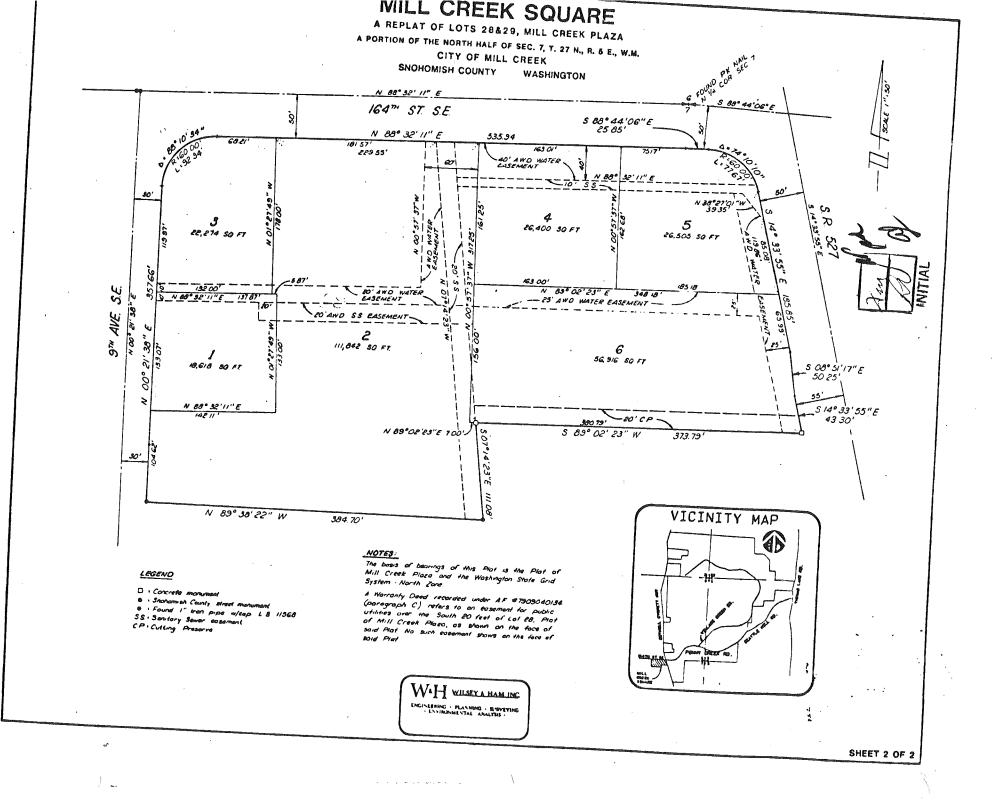

WHEREAS, Rainier intends to subdivide the real property into six (6) lots, as more fully set forth in the copy of the Plat of the subject real property attached hereto and made a part hereof as "Exhibit B" (hereinafter referred to as the "Plat") and thereafter construct certain improvements (hereinafter referred to as the "Improvements") on the real property all as is more fully shown in the plan (hereinafter referred to as the "Site Plan") attached hereto and made a part hereof as "Exhibit C"; and

## 1. DEFINITIONS.

**Ltility** time to time roadways, common use (hereinafter referred to as the "Common Areas") outside of convenience purposes as "Shops A," "Market," "Savings & square feet of gross land area; and Lot 6 having 56,916 square feet of Lot 4 having 26,400 square feet of gross land area; Lot 5 having 26,505 of gross land area; Lot 3 having 22,274 square feet of gross land 18,618 square feet of gross land area; Lot 2 having 111,842 square feet area and is composed Plan together with all Improvements now or hereafter constructed thereon and thereto from time to time. Center" land contains approximately 262,555 square feet of total gross land Store," "Gas Station/Store" and "Shops B"; shall mean area; Areas, landscaping, ingress and egress points and other Shopping Center. (ii) the real property described in Exhibit A &bich ð Building walkways,  $\Xi$ Common Areas include, or shall include from six (6) Lots denominated as Lot 1, As shown on the Site Plan, the Shopping Areas within the Lots denominated for parking » S used herein the areas, storm and (iii) areas in term sewer facilities, Loan," and the "Shopping areas as having

buildings may be of such size and assigns Areas which conform to the restrictions set forth in Section 3 below and contemplated Building intention actual improvements successor, assign, tenant or Lessee of Rainier or an Owner to construct tions set forth provided, "Auto Lot 4; "Gas Station/Store" building of building area on Lot 6; "Market" containing 30,550 square feet of **Building Areas** Section 3(d) below, conform to permissible uses Service Store" containing 6,677 square feet of building and use codes promulgated by the governmental authority then jurisdiction over the Shopping Center. the right to erect buildings in the Building Areas feet) and "Market Warehouse shall mean the portions of the Shopping Center devoted from time 9 shall have Areas and to set forth a statement of the of this Agreement to set forth the building çn described above or described in the however, and "Shops B" Loan" which the building The contemplated Building Areas are shown in the Site Plan; buildings as so long uses of on Lot 2 divided between "Market Retail Space" (22,500 or obligation imposed on Rainier or any Owner, or any in Section 3 below, shall be construed as a representaare as follows: Building Areas. containing 3,000 square feet of building area on Lot 3; the right to construct Improvements on that nothing in this within the the Building Rainier reserves to subject denominated above. The containing 7,000 square feet of building containing 2,585 square feet of building area to the Building to be constructed is "Shops A" > S shape as Rainier or the then Owner allowed under the then applicable Areas. used herein the provisions Space" Areas or use the same for the Agreement, itself and containing 17,800 square Each Owner, Subject to the provisions Site Plan, (8,050 square ð contemplated initial Section located may deem except the restricterm lines of presently it being the Building 3(e) below including